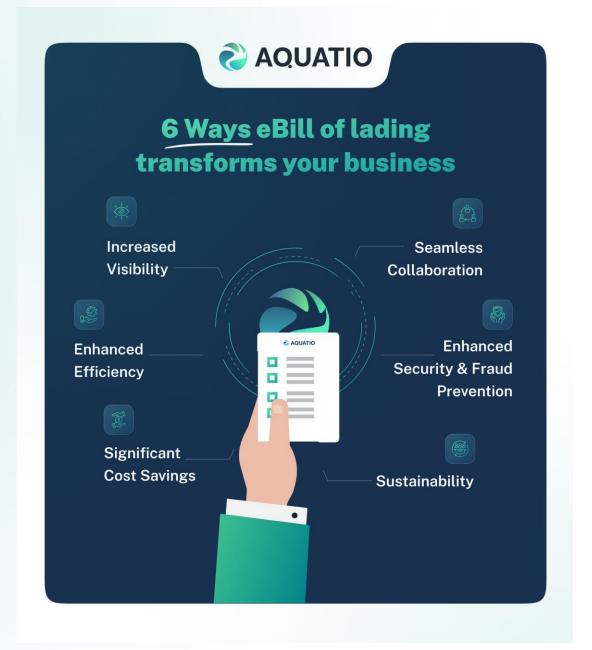

# Transform Your Shipping Operations

Aquatio's all-in-one solution digitizes your shipping workflows, streamlines collaboration and empowers your team to work smarter, not harder.