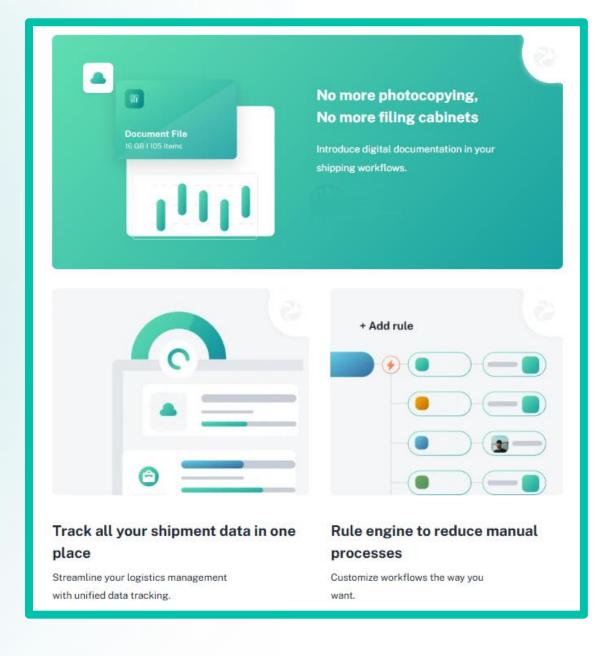

## Shared Digital Document Visibility

## Integration Capabilities

Sync with existing systems for a cohesive workflow.