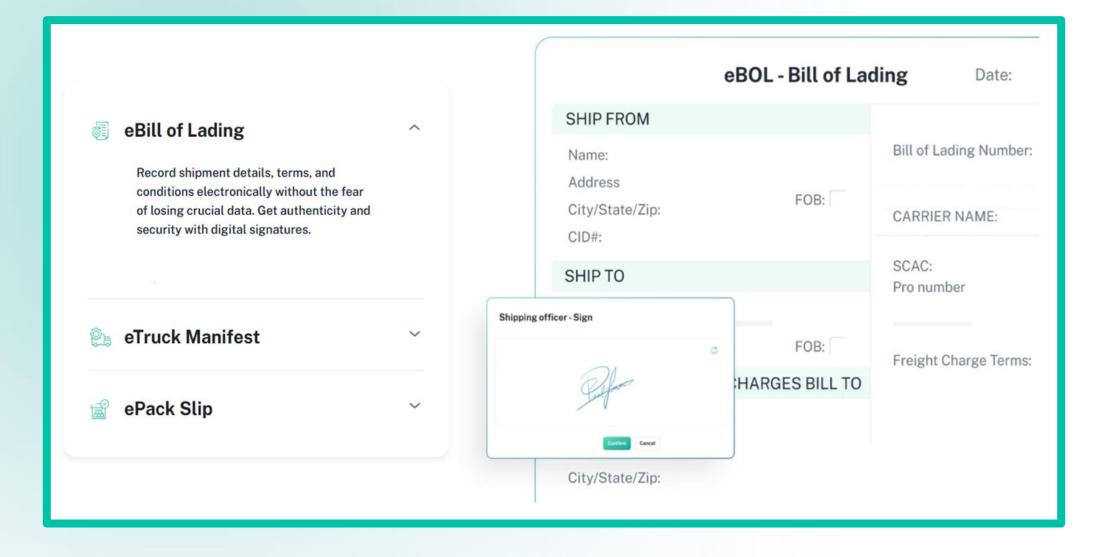

## **Historical Data Analysis**

Access past records easily for performance assessment and planning.



## Integration Capabilities

Sync with existing systems for a cohesive workflow.





## Stakeholder Engagement Portal

Connect with carriers, suppliers, and clients all in one place. Encourage real-time collaboration and accelerate resolution times with a suite of communication tools.

#### **Alerts and Notifications**

Stay updated with automatic alerts for new messages or updates on shared transactions.





#### **Real-Time Adjustments**

Make on-the-fly changes as retailer requirements evolve.

#### **Activity Tracking**

Keep an immutable record of all communications for accountability and traceability.





## Modern & Intuitive UI / UX





## Shared Digital Document Visibility





## Ready to Take the Next Step?

Book a call to learn how you can modernize your shipping workflows and improve collaboration in your supply chain.

Visit us at aquatiosoft.com