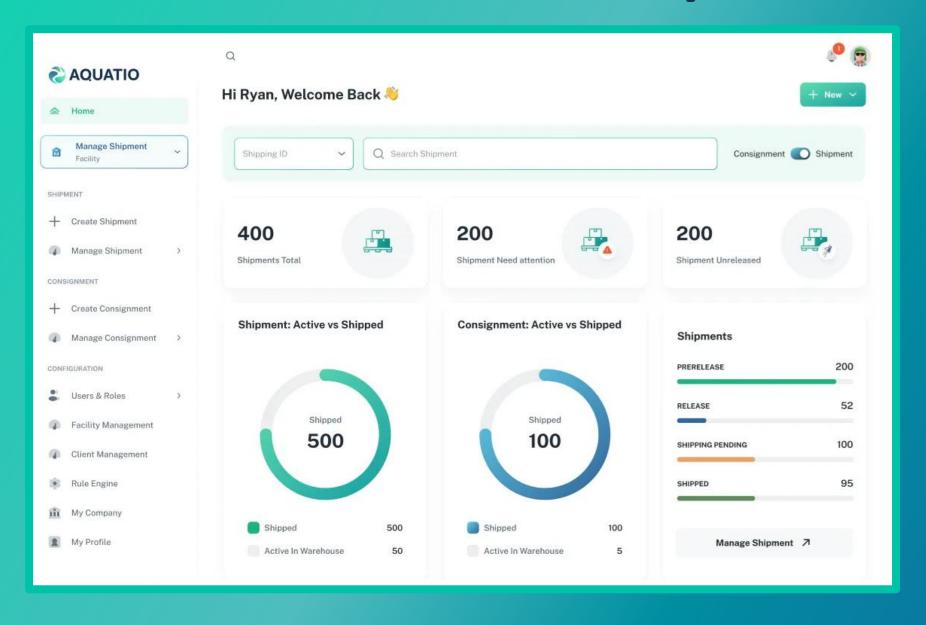

# Transform Your Shipping Operations

Aquatio's all-in-one solution digitizes your shipping workflows, streamlines collaboration and empowers your team to work smarter, not harder.

## **Audit Trail**

Never miss a beat in your supply chain with our comprehensive real-time audit trail feature. Stay in the loop with updates that track the progress of each shipment from departure to delivery.

## Integration Capabilities

Sync with existing systems for a cohesive workflow.