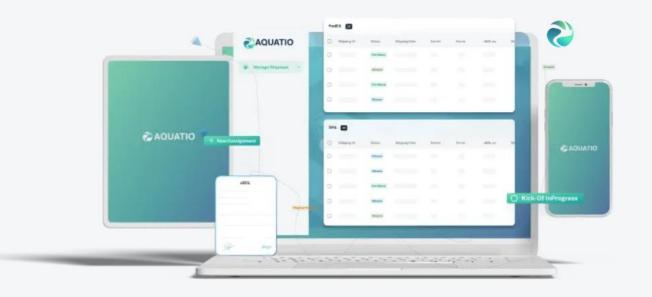

# Transform Your Shipping Operations

Aquatio's all-in-one solution digitizes your shipping workflows, streamlines collaboration and empowers your team to work smarter, not harder.

### **Instant Updates**

Receive notifications the moment there's a status change in your shipment.

## **Audit Trail**

Never miss a beat in your supply chain with our comprehensive real-time audit trail feature. Stay in the loop with updates that track the progress of each shipment from departure to delivery.