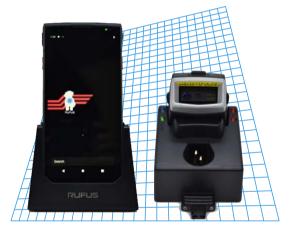

# **Advanced Devices**

Enterprise Wearable Technology. Rugged. Lightweight. Full-Shift Life.

Rugged Enterprise Tablets. Cart & Forklift Mountable. Full-Shift Life.

Charge Docks & Swappable Batteries make sure your tech is always ready.