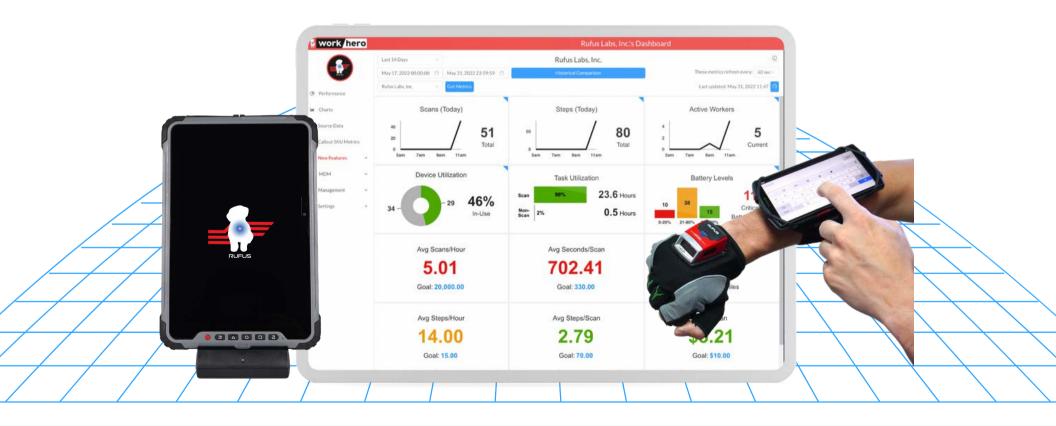

#### Fresh Hardware. Always.

We'll replace your Rufus hardware with new tech as we build it to ensure your superhuman workforce always has the best tools. No cost upgrades. No more RFQ.

WorkHero "Intelligence" (Scan & Non-Scan Labor Analytics, Team Mgmt) WorkHero "Device Hub" (Fleet Management, Wifi Config, App Deployment)

#### New Features. Forever.

WorkHero enhances productivity, and brings useful reporting tools and device control. As new features are added, you'll be the first to get them.

Out-of-the-Box Deployment