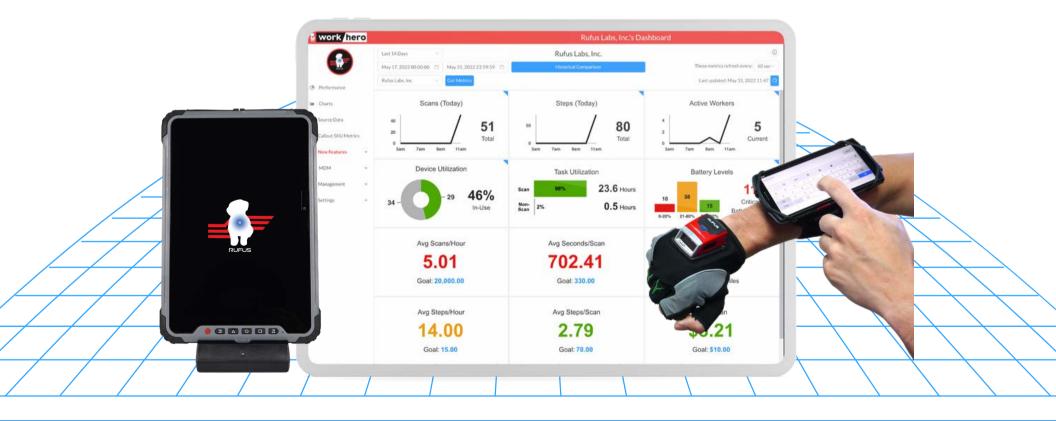

#### Fresh Hardware. Always.

We'll replace your Rufus hardware with new tech as we build it to ensure your superhuman workforce always has the best tools. No cost upgrades. No more RFQ.

WorkHero "Intelligence" (Scan & Non-Scan Labor Analytics, Team Mgmt) WorkHero "Device Hub" (Fleet Management, Wifi Config, App Deployment)

#### New Features. Forever.

WorkHero enhances productivity, and brings useful reporting tools and device control. As new features are added, you'll be the first to get them.

Out-of-the-Box Deployment