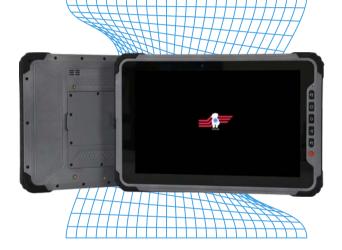

# **Advanced Devices**

Enterprise Wearable Technology. Rugged. Lightweight. Full-Shift Life.

Rugged Enterprise Tablets. Cart & Forklift Mountable. Full-Shift Life.

Charge Docks & Swappable Batteries make sure your tech is always ready.