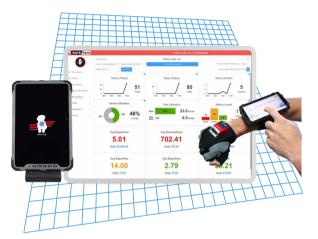

#### Fresh Hardware. Always.

We'll replace your Rufus hardware with new tech as we build it to ensure your superhuman workforce always has the best tools. No cost upgrades. No more RFQ.

WorkHero "Intelligence" (Scan & Non-Scan Labor Analytics, Team Mgmt) WorkHero "Device Hub" (Fleet Management, Wifi Config, App Deployment)

#### New Features. Forever.

WorkHero enhances productivity, and brings useful reporting tools and device control. As new features are added, you'll be the first to get them.

Out-of-the-Box Deployment